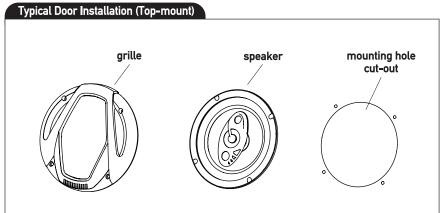

### **DLS SERIES INSTALLATION**

## **Mounting**

- Determine where the speakers will be mounted. Make sure the area is large enough for the speaker to mount evenly. Also ensure the mounting location is deep enough for the speaker to fit.
- 2. Refer to the specification chart to determine the proper diameter hole to cut for your speaker model.
- If needed, use the grille as a template to mark the locations for the mounting screws. Drill the holes with a 3/32" bit.
- Be sure to observe proper polarity when connecting the wires. The speaker's positive terminal is indicated with a "+" symbol.
- Fit the speaker to the hole cut-out.
  Mount the speaker using the
  supplied screws. If the speaker grill
  is to be used, insert 4 screws into
  the grill holes and then mount the
  speaker.